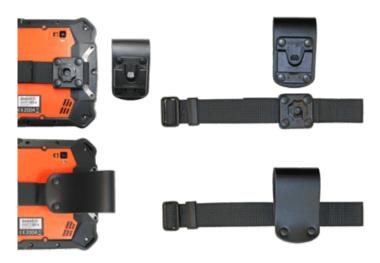

## **PRODUCT DESCRIPTION**

The belt clip allows the tablets IS910.x and IS930.x to be easily and securely attached to a stable tool belt. With the integrated KontaktPro® adapter, the devices can be plugged in safely and quickly, ensuring one-handed operation. To remove, simply swivel the IS910.x/IS930.x forward 90° and lift it upward from the holder. The device can be remounted in any position. The proven clip technology can benefit many industries; for example, police and

## fire brigade use it for radios

Compatible with devices

IS910 series & IS930 series

| 1 |  |  |
|---|--|--|
|   |  |  |
|   |  |  |
|   |  |  |
|   |  |  |
|   |  |  |
|   |  |  |
|   |  |  |
|   |  |  |
|   |  |  |
|   |  |  |
|   |  |  |