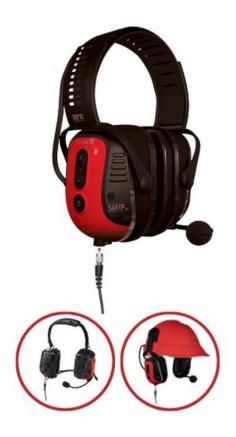

# **VARIATIONS**

| Image                                                                                                                                                                                                                                                                                                                                                                                                                                                                                                                                                                                                                                                                                                                                                                                                                                                                                                                                                                                                                                                                                                                                                                                                                                                                                                                                                                                                                                                                                                                                                                                                                                                                                                                                                                                                                                                                                                                                                                                                                                                                                                                          | SKU    | Price                   | Description | Headset Style   |
|--------------------------------------------------------------------------------------------------------------------------------------------------------------------------------------------------------------------------------------------------------------------------------------------------------------------------------------------------------------------------------------------------------------------------------------------------------------------------------------------------------------------------------------------------------------------------------------------------------------------------------------------------------------------------------------------------------------------------------------------------------------------------------------------------------------------------------------------------------------------------------------------------------------------------------------------------------------------------------------------------------------------------------------------------------------------------------------------------------------------------------------------------------------------------------------------------------------------------------------------------------------------------------------------------------------------------------------------------------------------------------------------------------------------------------------------------------------------------------------------------------------------------------------------------------------------------------------------------------------------------------------------------------------------------------------------------------------------------------------------------------------------------------------------------------------------------------------------------------------------------------------------------------------------------------------------------------------------------------------------------------------------------------------------------------------------------------------------------------------------------------|--------|-------------------------|-------------|-----------------|
| To the second se | SM1PO2 | \$1,755.00 GST included |             | Headband        |
|                                                                                                                                                                                                                                                                                                                                                                                                                                                                                                                                                                                                                                                                                                                                                                                                                                                                                                                                                                                                                                                                                                                                                                                                                                                                                                                                                                                                                                                                                                                                                                                                                                                                                                                                                                                                                                                                                                                                                                                                                                                                                                                                | SM1PO2 | \$1,755.00 GST included |             | Behind The Neck |
| Service                                                                                                                                                                                                                                                                                                                                                                                                                                                                                                                                                                                                                                                                                                                                                                                                                                                                                                                                                                                                                                                                                                                                                                                                                                                                                                                                                                                                                                                                                                                                                                                                                                                                                                                                                                                                                                                                                                                                                                                                                                                                                                                        | SM1PO2 | \$1,755.00 GST included |             | Helmet Mounted  |

- Enhances speech while suppressing background noise to a safe level
  - Face-to-face communication in high noise
    - Limit 'in-ear' exposure to 82 dB(A)
      - Noise-cancelling boom mic
  - Available in headband, behind-the-neck, and helmet style
  - NRR 23-27 dB / SNR 30-33 dB / SLC80 26-31 dB, Class 5.
    - Intrinsically safe SM1P-Ex series IECEx approved.
      - Certified to (when fitted with BAT00005):
        - $\circ$  IEC Ex ib I Mb (-20°C ≤ Ta ≤ +60°C)
        - IEC Ex ib IIC T4 Gb (-20°C ≤ Ta ≤ +40°C),
        - $\circ$  IEC Ex ib IIIC T155°C Db (-20°C ≤ Ta ≤ +40°C)

# **ADDITIONAL INFORMATION**

Weight 0.8 kg

**Headset Style** Headband, Behind The Neck, Helmet Mounted

- <u>Head set Information</u>
  - <u>Headset Manual</u>
- IEC COC with Notation