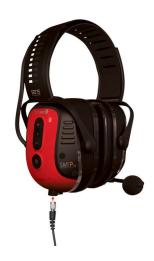

# **VARIATIONS**

| Image                                                                                                                                                                                                                                                                                                                                                                                                                                                                                                                                                                                                                                                                                                                                                                                                                                                                                                                                                                                                                                                                                                                                                                                                                                                                                                                                                                                                                                                                                                                                                                                                                                                                                                                                                                                                                                                                                                                                                                                                                                                                                                                          | SKU    | Price                   | Description | Headset Style   |
|--------------------------------------------------------------------------------------------------------------------------------------------------------------------------------------------------------------------------------------------------------------------------------------------------------------------------------------------------------------------------------------------------------------------------------------------------------------------------------------------------------------------------------------------------------------------------------------------------------------------------------------------------------------------------------------------------------------------------------------------------------------------------------------------------------------------------------------------------------------------------------------------------------------------------------------------------------------------------------------------------------------------------------------------------------------------------------------------------------------------------------------------------------------------------------------------------------------------------------------------------------------------------------------------------------------------------------------------------------------------------------------------------------------------------------------------------------------------------------------------------------------------------------------------------------------------------------------------------------------------------------------------------------------------------------------------------------------------------------------------------------------------------------------------------------------------------------------------------------------------------------------------------------------------------------------------------------------------------------------------------------------------------------------------------------------------------------------------------------------------------------|--------|-------------------------|-------------|-----------------|
| To the second se | SM1PO2 | \$1,755.00 GST included |             | Headband        |
|                                                                                                                                                                                                                                                                                                                                                                                                                                                                                                                                                                                                                                                                                                                                                                                                                                                                                                                                                                                                                                                                                                                                                                                                                                                                                                                                                                                                                                                                                                                                                                                                                                                                                                                                                                                                                                                                                                                                                                                                                                                                                                                                | SM1PO2 | \$1,755.00 GST included |             | Behind The Neck |
| Service                                                                                                                                                                                                                                                                                                                                                                                                                                                                                                                                                                                                                                                                                                                                                                                                                                                                                                                                                                                                                                                                                                                                                                                                                                                                                                                                                                                                                                                                                                                                                                                                                                                                                                                                                                                                                                                                                                                                                                                                                                                                                                                        | SM1PO2 | \$1,755.00 GST included |             | Helmet Mounted  |

- Enhances speech while suppressing background noise to a safe level
  - Face-to-face communication in high noise
    - Limit 'in-ear' exposure to 82 dB(A)
      - Noise-cancelling boom mic
  - Available in headband, behind-the-neck, and helmet style
  - NRR 23-27 dB / SNR 30-33 dB / SLC80 26-31 dB, Class 5.
    - Intrinsically safe SM1P-Ex series IECEx approved.
      - Certified to (when fitted with BAT00005):
        - $\circ$  IEC Ex ib I Mb (-20°C ≤ Ta ≤ +60°C)
        - IEC Ex ib IIC T4 Gb (-20°C ≤ Ta ≤ +40°C),
        - $\circ$  IEC Ex ib IIIC T155°C Db (-20°C ≤ Ta ≤ +40°C)

# **ADDITIONAL INFORMATION**

Weight 0.8 kg

**Headset Style** Headband, Behind The Neck, Helmet Mounted

- <u>Head set Information</u>
  - <u>Headset Manual</u>
- IEC COC with Notation