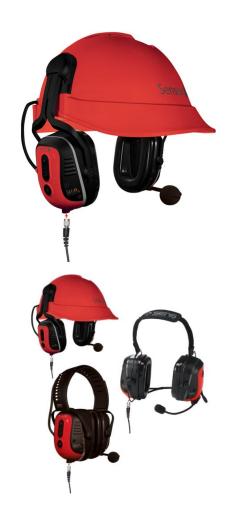

# **VARIATIONS**

| Image                                                                                                                                                                                                                                                                                                                                                                                                                                                                                                                                                                                                                                                                                                                                                                                                                                                                                                                                                                                                                                                                                                                                                                                                                                                                                                                                                                                                                                                                                                                                                                                                                                                                                                                                                                                                                                                                                                                                                                                                                                                                                                                          | SKU    | Price                   | Description | Headset Style   |
|--------------------------------------------------------------------------------------------------------------------------------------------------------------------------------------------------------------------------------------------------------------------------------------------------------------------------------------------------------------------------------------------------------------------------------------------------------------------------------------------------------------------------------------------------------------------------------------------------------------------------------------------------------------------------------------------------------------------------------------------------------------------------------------------------------------------------------------------------------------------------------------------------------------------------------------------------------------------------------------------------------------------------------------------------------------------------------------------------------------------------------------------------------------------------------------------------------------------------------------------------------------------------------------------------------------------------------------------------------------------------------------------------------------------------------------------------------------------------------------------------------------------------------------------------------------------------------------------------------------------------------------------------------------------------------------------------------------------------------------------------------------------------------------------------------------------------------------------------------------------------------------------------------------------------------------------------------------------------------------------------------------------------------------------------------------------------------------------------------------------------------|--------|-------------------------|-------------|-----------------|
| To the second se | SM1PO2 | \$1,755.00 GST included |             | Headband        |
|                                                                                                                                                                                                                                                                                                                                                                                                                                                                                                                                                                                                                                                                                                                                                                                                                                                                                                                                                                                                                                                                                                                                                                                                                                                                                                                                                                                                                                                                                                                                                                                                                                                                                                                                                                                                                                                                                                                                                                                                                                                                                                                                | SM1PO2 | \$1,755.00 GST included |             | Behind The Neck |
| Service                                                                                                                                                                                                                                                                                                                                                                                                                                                                                                                                                                                                                                                                                                                                                                                                                                                                                                                                                                                                                                                                                                                                                                                                                                                                                                                                                                                                                                                                                                                                                                                                                                                                                                                                                                                                                                                                                                                                                                                                                                                                                                                        | SM1PO2 | \$1,755.00 GST included |             | Helmet Mounted  |

- Enhances speech while suppressing background noise to a safe level
  - Face-to-face communication in high noise
    - Limit 'in-ear' exposure to 82 dB(A)
      - Noise-cancelling boom mic
  - Available in headband, behind-the-neck, and helmet style
  - NRR 23-27 dB / SNR 30-33 dB / SLC80 26-31 dB, Class 5.
    - Intrinsically safe SM1P-Ex series IECEx approved.
      - Certified to (when fitted with BAT00005):
        - $\circ$  IEC Ex ib I Mb (-20°C ≤ Ta ≤ +60°C)
        - IEC Ex ib IIC T4 Gb (-20°C ≤ Ta ≤ +40°C),
        - $\circ$  IEC Ex ib IIIC T155°C Db (-20°C ≤ Ta ≤ +40°C)

# **ADDITIONAL INFORMATION**

Weight 0.8 kg

**Headset Style** Headband, Behind The Neck, Helmet Mounted

- <u>Head set Information</u>
  - <u>Headset Manual</u>
- IEC COC with Notation