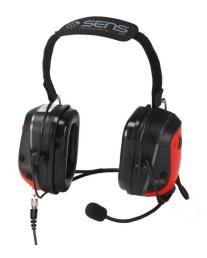

# **VARIATIONS**

| Image                                                                                                                                                                                                                                                                                                                                                                                                                                                                                                                                                                                                                                                                                                                                                                                                                                                                                                                                                                                                                                                                                                                                                                                                                                                                                                                                                                                                                                                                                                                                                                                                                                                                                                                                                                                                                                                                                                                                                                                                                                                                                                                          | SKU    | Price                   | Description | Headset Style   |
|--------------------------------------------------------------------------------------------------------------------------------------------------------------------------------------------------------------------------------------------------------------------------------------------------------------------------------------------------------------------------------------------------------------------------------------------------------------------------------------------------------------------------------------------------------------------------------------------------------------------------------------------------------------------------------------------------------------------------------------------------------------------------------------------------------------------------------------------------------------------------------------------------------------------------------------------------------------------------------------------------------------------------------------------------------------------------------------------------------------------------------------------------------------------------------------------------------------------------------------------------------------------------------------------------------------------------------------------------------------------------------------------------------------------------------------------------------------------------------------------------------------------------------------------------------------------------------------------------------------------------------------------------------------------------------------------------------------------------------------------------------------------------------------------------------------------------------------------------------------------------------------------------------------------------------------------------------------------------------------------------------------------------------------------------------------------------------------------------------------------------------|--------|-------------------------|-------------|-----------------|
| To the second se | SM1PO2 | \$1,755.00 GST included |             | Headband        |
|                                                                                                                                                                                                                                                                                                                                                                                                                                                                                                                                                                                                                                                                                                                                                                                                                                                                                                                                                                                                                                                                                                                                                                                                                                                                                                                                                                                                                                                                                                                                                                                                                                                                                                                                                                                                                                                                                                                                                                                                                                                                                                                                | SM1PO2 | \$1,755.00 GST included |             | Behind The Neck |
| Service                                                                                                                                                                                                                                                                                                                                                                                                                                                                                                                                                                                                                                                                                                                                                                                                                                                                                                                                                                                                                                                                                                                                                                                                                                                                                                                                                                                                                                                                                                                                                                                                                                                                                                                                                                                                                                                                                                                                                                                                                                                                                                                        | SM1PO2 | \$1,755.00 GST included |             | Helmet Mounted  |

- Enhances speech while suppressing background noise to a safe level
  - Face-to-face communication in high noise
    - Limit 'in-ear' exposure to 82 dB(A)
      - Noise-cancelling boom mic
  - Available in headband, behind-the-neck, and helmet style
  - NRR 23-27 dB / SNR 30-33 dB / SLC80 26-31 dB, Class 5.
    - Intrinsically safe SM1P-Ex series IECEx approved.
      - Certified to (when fitted with BAT00005):
        - $\circ$  IEC Ex ib I Mb (-20°C ≤ Ta ≤ +60°C)
        - IEC Ex ib IIC T4 Gb (-20°C ≤ Ta ≤ +40°C),
        - $\circ$  IEC Ex ib IIIC T155°C Db (-20°C ≤ Ta ≤ +40°C)

# **ADDITIONAL INFORMATION**

Weight 0.8 kg

**Headset Style** Headband, Behind The Neck, Helmet Mounted

- <u>Head set Information</u>
  - <u>Headset Manual</u>
- IEC COC with Notation