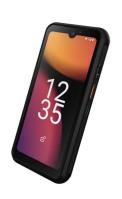

### PRODUCT DESCRIPTION

The 5G radio ensures secure and failure-free PoC communication via public or campus networks (4G or 5G) or Wi-Fi® in Ex-Zone 1/21. A gateway makes the IS440.M1 interoperable with previous radio technologies and enables a seamless integration into existing systems. The 5G radio offers a user-orientated look & feel, a replaceable battery, large buttons for PTT, SOS, talkgroup selection, a powerful front speaker, an ISM interface and a functional fixing clip. For the secure integration of different radio technologies and seamless team communication in mining.

**Display** 2,4" (6,096 cm) Corning® Gorilla® Glass V3

Battery 2400 mAh replaceable

Camera 8 MP AF front

Wi-Fi® 6: IEEE 802.11 a/b/g/n/ac/e/k/r/ax/v with hotspot

Bluetooth® 5.2

Connectivity

GPS, A-GPS, Glonass, Beidou, Galileo, NavIC, QZSS, SBAS