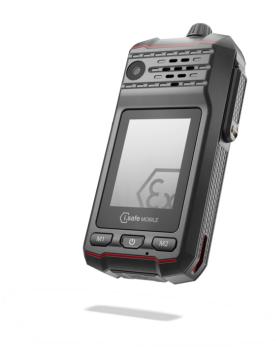

## **ISAFE MOBILE 5G RADIO MINING IS440.M1**

### PRODUCT DESCRIPTION

The 5G radio ensures secure and failure-free PoC communication via public or campus networks (4G or 5G) or Wi-Fi® in Ex-Zone 1/21. A gateway makes the IS440.M1 interoperable with previous radio technologies and enables a seamless integration into existing systems. The 5G radio offers a user-orientated look & feel, a replaceable battery, large buttons for PTT, SOS, talkgroup selection, a powerful front speaker, an ISM interface and a functional fixing clip. For the secure integration of different radio technologies and seamless team communication in mining.

#### **Advantages**

- 8-pin ISM interface for optional audio accessories
  - Integrated belt clip for safe carrying
  - Channel selector e.g. for PTT applications

- Programmable side key (e.g. for PoC/PTT)
- Programmable red key (e.g. for lone worker protection/SOS)
- Powerful 4800 mAh battery for extreme runtime as an optional accessory
  - Amplified loudspeaker for noisy work environments
  - Additional programmable buttons, M1 & M2, assignable via Button Ap