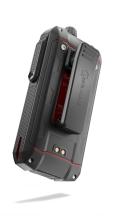

### PRODUCT DESCRIPTION

The 5G radio ensures secure and failure-free PoC communication via public or campus networks (4G or 5G) or Wi-Fi® in Ex-Zone 1/21. A gateway makes the IS440.M1 interoperable with previous radio technologies and enables a seamless integration into existing systems. The 5G radio offers a user-orientated look & feel, a replaceable battery, large buttons for PTT, SOS, talkgroup selection, a powerful front speaker, an ISM interface and a functional fixing clip. For the secure integration of different radio technologies and seamless team communication in mining.

#### **Advantages**

- 8-pin ISM interface for optional audio accessories
  - Integrated belt clip for safe carrying
  - Channel selector e.g. for PTT applications

- Programmable side key (e.g. for PoC/PTT)
- Programmable red key (e.g. for lone worker protection/SOS)
- Powerful 4800 mAh battery for extreme runtime as an optional accessory
  - Amplified loudspeaker for noisy work environments
  - Additional programmable buttons, M1 & M2, assignable via Button Ap