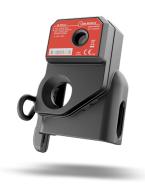

### **PRODUCT DESCRIPTION**

The thermal camera IS-TC1A.1, in combination with the industrial <u>smartphone IS530.1</u> detects temperatures in the Ex-hazardous area from -40 °C to 330 °C in a matter of seconds via the Seek Thermal app (free download in Google Play Store). The thermal images and videos are processed and documented directly via the ISM interface of the <u>IS530.1 smartphone</u>.

#### **Advantages**

- Capture, analyze and document thermal images
- Direct data transfer via multifunctional (ISM) interface
- Direct interface connection with the device, no Bluetooth® necessary
- Power supply via the connected device, therefore no battery necessary

up to 75 m up to 25 m

**Dimensions** 

Size: 112,0 x 82,0 x 50 mm

Weight: 195 g

**Types of protection** 

IP68 dust-/waterproof MIL-STD 810H

Usable from -20 °C to +55 °C

Expand