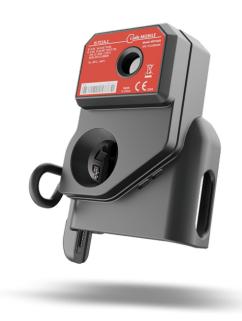

### **PRODUCT DESCRIPTION**

The thermal camera IS-TC1A.1, in combination with the industrial <u>smartphone IS530.1</u> detects temperatures in the Ex-hazardous area from -40 °C to 330 °C in a matter of seconds via the Seek Thermal app (free download in Google Play Store). The thermal images and videos are processed and documented directly via the ISM interface of the <u>IS530.1 smartphone</u>.

#### **Advantages**

- Capture, analyze and document thermal images
- Direct data transfer via multifunctional (ISM) interface
- Direct interface connection with the device, no Bluetooth® necessary
- Power supply via the connected device, therefore no battery necessary

up to 75 m up to 25 m

**Dimensions** 

Size: 112,0 x 82,0 x 50 mm

Weight: 195 g

**Types of protection** 

IP68 dust-/waterproof MIL-STD 810H

Usable from -20 °C to +55 °C

Expand