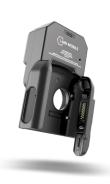

# ISAFE MOBILE CAMERA ADD-ON ZONE 1/21 IS-TC1A.1

### **PRODUCT DESCRIPTION**

The thermal camera IS-TC1A.1, in combination with the industrial <u>smartphone IS530.1</u> detects temperatures in the Ex-hazardous area from -40 °C to 330 °C in a matter of seconds via the Seek Thermal app (free download in Google Play Store). The thermal images and videos are processed and documented directly via the ISM interface of the <u>IS530.1 smartphone</u>.

up to 75 m up to 25 m

**Dimensions** 

Size: 112,0 x 82,0 x 50 mm

Weight: 195 g

**Types of protection** 

IP68 dust-/waterproof MIL-STD 810H

Usable from -20 °C to +55 °C

Expand