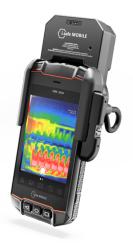

### **PRODUCT DESCRIPTION**

The thermal camera IS-TC1A.1, in combination with the industrial <u>smartphone IS530.1</u> detects temperatures in the Ex-hazardous area from -40 °C to 330 °C in a matter of seconds via the Seek Thermal app (free download in Google Play Store). The thermal images and videos are processed and documented directly via the ISM interface of the <u>IS530.1 smartphone</u>.

#### **Advantages**

- Capture, analyze and document thermal images
- Direct data transfer via multifunctional (ISM) interface
- Direct interface connection with the device, no Bluetooth® necessary
- Power supply via the connected device, therefore no battery necessary