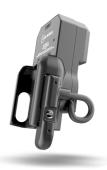

# ISAFE MOBILE CAMERA ADD-ON ZONE 1/21 IS-TC1A.1

### **PRODUCT DESCRIPTION**

The thermal camera IS-TC1A.1, in combination with the industrial <u>smartphone IS530.1</u> detects temperatures in the Ex-hazardous area from -40 °C to 330 °C in a matter of seconds via the Seek Thermal app (free download in Google Play Store). The thermal images and videos are processed and documented directly via the ISM interface of the <u>IS530.1 smartphone</u>.

up to 75 m up to 25 m

**Dimensions** 

Size: 112,0 x 82,0 x 50 mm

Weight: 195 g

**Types of protection** 

IP68 dust-/waterproof MIL-STD 810H

Usable from -20 °C to +55 °C

Expand