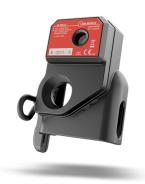

# ISAFE MOBILE CAMERA ADD-ON ZONE 1/21 IS-TC1A.1

### **PRODUCT DESCRIPTION**

The thermal camera IS-TC1A.1, in combination with the industrial <u>smartphone IS530.1</u> detects temperatures in the Ex-hazardous area from -40 °C to 330 °C in a matter of seconds via the Seek Thermal app (free download in Google Play Store). The thermal images and videos are processed and documented directly via the ISM interface of the <u>IS530.1 smartphone</u>.

up to 75 m up to 25 m

**Dimensions** 

Size: 112,0 x 82,0 x 50 mm

Weight: 195 g

**Types of protection** 

IP68 dust-/waterproof MIL-STD 810H

Usable from -20 °C to +55 °C

Expand