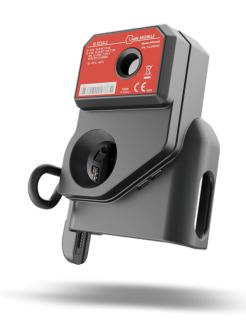

# ISAFE MOBILE CAMERA ADD-ON ZONE 1/21 IS-TC1A.1

### **PRODUCT DESCRIPTION**

The thermal camera IS-TC1A.1, in combination with the industrial <u>smartphone IS530.1</u> detects temperatures in the Ex-hazardous area from -40 °C to 330 °C in a matter of seconds via the Seek Thermal app (free download in Google Play Store). The thermal images and videos are processed and documented directly via the ISM interface of the <u>IS530.1 smartphone</u>.

up to 75 m up to 25 m

**Dimensions** 

Size: 112,0 x 82,0 x 50 mm

Weight: 195 g

**Types of protection** 

IP68 dust-/waterproof MIL-STD 810H

Usable from -20 °C to +55 °C

Expand