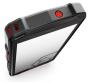

#### **PRODUCT DESCRIPTION**

The 5G smartphone with a clear 6-inch full HD display is equipped with a high-end chipset, supports a wide range of frequency bands and offers the highest image quality through the 48 MP main camera. The high-quality processor ensures fast data processing for the most demanding industrial applications such as predictive maintenance. The 16-pin ISM interface provides a secure connection for approved accessories.

**Dimensions** Size: 180,0 x 84,9 x 20,6 mm

Weight: 422,0 g

**Display** 6,0" (15,24 cm) Corning® Gorilla® Glass V3

usable with gloves

Battery 4400 mAh, 3,7 V

replaceable

Camera 48 MP AF rear

5 MP FF front