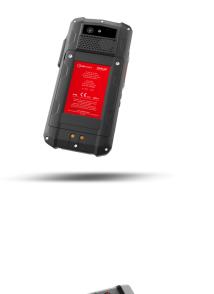

#### **PRODUCT DESCRIPTION**

The 5G smartphone with a clear 6-inch full HD display is equipped with a high-end chipset, supports a wide range of frequency bands and offers the highest image quality through the 48 MP main camera. The high-quality processor ensures fast data processing for the most demanding industrial applications such as predictive maintenance. The 16-pin ISM interface provides a secure connection for approved accessories.

**Dimensions** Size: 180,0 x 84,9 x 20,6 mm

Weight: 422,0 g

**Display** 6,0" (15,24 cm) Corning® Gorilla® Glass V3

usable with gloves

Battery 4400 mAh, 3,7 V

replaceable

Camera 48 MP AF rear

5 MP FF front

#### What's in the box

- Smartphone
  - Battery
- i.safe PROTECTOR 2.0
- Power Adapter universal
  - Screwdriver
- Display Protection Foil
  - Safety Instructions
  - Quick Start Manual