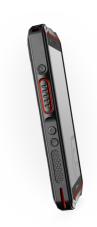

#### **Advantages**

- Amplified loudspeaker for noisy work environments
  - Replaceable 4400 mAh battery
  - Programmable side key (e.g. for PoC/PTT)
- Programmable red key (e.g. for lone worker protection/SOS)

**Dimensions** Size: 180,0 x 84,9 x 20,6 mm

Weight: 422,0 g

**Display** 6,0" (15,24 cm) Corning® Gorilla® Glass V3

usable with gloves

Battery 4400 mAh, 3,7 V

replaceable

Camera 48 MP AF rear

5 MP FF front

Wi-Fi® 6: IEEE 802.11 a/b/g/n/ac/e/k/r/ax/v with hotspot

Bluetooth® 5.2

Connectivity

GPS, A-GPS, Glonass, Beidou, Galileo

**Near Field Communication** 

Types of IP68 dust-/waterproof

MIL-STD 810H

protection Usable from -20 °C to +55 °C