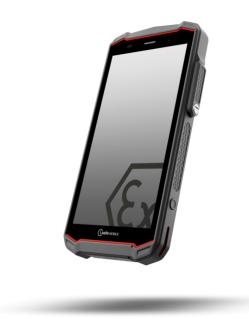

### **ISAFE MOBILE SMARTPHONE MINING IS540.M1**

#### **PRODUCT DESCRIPTION**

The 5G smartphone with a clear 6-inch full HD display is equipped with a high-end chipset, supports a wide range of frequency bands and offers the highest image quality through the 48 MP main camera. The high-quality processor ensures fast data processing for the most demanding industrial applications such as predictive maintenance. The 16-pin ISM interface provides a secure connection for approved accessories.

**Dimensions** Size: 180,0 x 84,9 x 20,6 mm

Weight: 422,0 g

**Display** 6,0" (15,24 cm) Corning® Gorilla® Glass V3

usable with gloves

Battery 4400 mAh, 3,7 V

replaceable

Camera 48 MP AF rear

5 MP FF front

Expand

Certifications

ATEX Mining (Europe) approved

I M1 Ex ia I Ma

Ex ib IIC T4 Gb

Ex ib IIIC T135°C Db

IECEx Mining (International) approved
Ex ia I Ma
Ex ib IIC T4 Gb
Ex ib IIIC T135°C Db