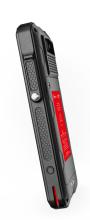

#### **PRODUCT DESCRIPTION**

The 5G smartphone with a clear 6-inch full HD display is equipped with a high-end chipset, supports a wide range of frequency bands and offers the highest image quality through the 48 MP main camera. The high-quality processor ensures fast data processing for the most demanding industrial applications such as predictive maintenance. The 16-pin ISM interface provides a secure connection for approved accessories.

**Dimensions** Size: 180,0 x 84,9 x 20,6 mm

Weight: 422,0 g

**Display** 6,0" (15,24 cm) Corning® Gorilla® Glass V3

usable with gloves

Battery 4400 mAh, 3,7 V

replaceable

Camera 48 MP AF rear

5 MP FF front

Wi-Fi® 6: IEEE 802.11 a/b/g/n/ac/e/k/r/ax/v with hotspot

Bluetooth® 5.2

Connectivity

GPS, A-GPS, Glonass, Beidou, Galileo

**Near Field Communication** 

Types of IP68 dust-/waterproof

MIL-STD 810H

protection Usable from -20 °C to +55 °C

Expand

Certifications

ATEX Mining (Europe) approved

I M1 Ex ia I Ma

Ex ib IIC T4 Gb

Ex ib IIIC T135°C Db

IECEx Mining (International) approved
Ex ia I Ma
Ex ib IIC T4 Gb
Ex ib IIIC T135°C Db