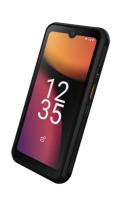

#### **PRODUCT DESCRIPTION**

The 5G smartphone with a clear 6-inch full HD display is equipped with a high-end chipset, supports a wide range of frequency bands and offers the highest image quality through the 48 MP main camera. The high-quality processor ensures fast data processing for the most demanding industrial applications such as predictive maintenance. The 16-pin ISM interface provides a secure connection for approved accessories.

**Dimensions** Size: 180,0 x 84,9 x 20,6 mm

Weight: 422,0 g

**Display** 6,0" (15,24 cm) Corning® Gorilla® Glass V3

usable with gloves

Battery 4400 mAh, 3,7 V

replaceable

Camera 48 MP AF rear

5 MP FF front