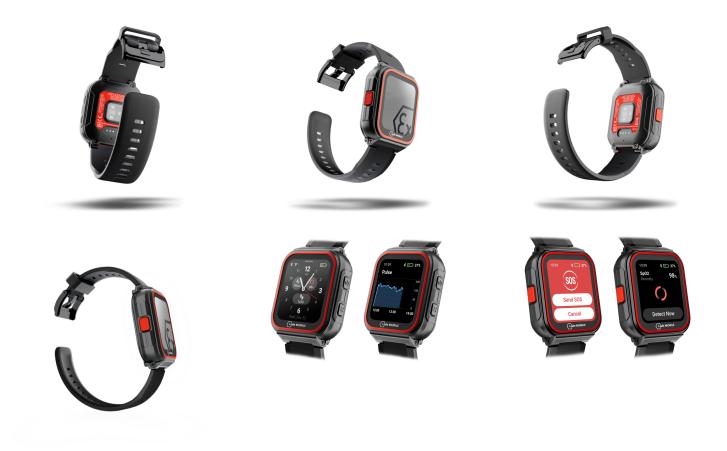

## **PRODUCT DESCRIPTION**

The world's first explosion-protected industrial smartwatch for ATEX/IECEx zones 1/21 complements the i.safe MOBILE overall portfolio and can be used in a highly flexible way for employee safety and organisation in the company. Coupled via Bluetooth with the i.safe MOBILE devices, it functions as a supplementary hand-free display on the wrist for displaying important messages, hazard messages and measured values. The IS-SW1.1 enables vital signs to be monitored, an emergency call to be made with GPS location.

#### **Advantages**

- · GPS positioning
- Collecting vital data
- NFC time recording and access control

## • SOS key for emergencies

#### **Technical Features**

**Operating system** 

Memory

**Dimensions** 

Display Battery

**Connectivity** 

Types of protection

**Extra information** 

ISM-OS

1 GB RAM

8 GB internal memory

Size: 53,95 x 45,4 x 17,6 mm

Weight: 70 g

1,6" (4,064 cm)

500 mAh, 3,7 V

Bluetooth® 5.1

GPS, Glonass, Beidou

Near Field Communication

IP68 dust-/waterproof

Usable from -10 °C to +55 °C

Tensile test bracelet: 28 kgf (tear off)

Expand