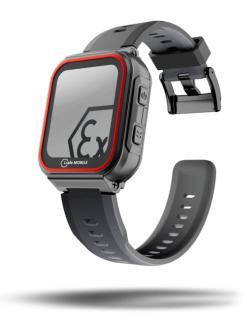

## **PRODUCT DESCRIPTION**

The world's first explosion-protected industrial smartwatch for ATEX/IECEx zones 1/21 complements the i.safe MOBILE overall portfolio and can be used in a highly flexible way for employee safety and organisation in the company. Coupled via Bluetooth with the i.safe MOBILE devices, it functions as a supplementary hand-free display on the wrist for displaying important messages, hazard messages and measured values. The IS-SW1.1 enables vital signs to be monitored, an emergency call to be made with GPS location.

#### **Advantages**

- · GPS positioning
- Collecting vital data
- NFC time recording and access control

## • SOS key for emergencies

#### **Technical Features**

**Operating system** 

Memory

**Dimensions** 

Display Battery

**Connectivity** 

Types of protection

**Extra information** 

ISM-OS

1 GB RAM

8 GB internal memory

Size: 53,95 x 45,4 x 17,6 mm

Weight: 70 g

1,6" (4,064 cm)

500 mAh, 3,7 V

Bluetooth® 5.1

GPS, Glonass, Beidou

Near Field Communication

IP68 dust-/waterproof

Usable from -10 °C to +55 °C

Tensile test bracelet: 28 kgf (tear off)

Expand