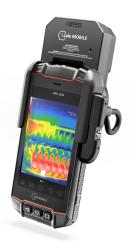

# ISAFE THERMAL CAMERA ADD-ON MINING IS-TC1A.M1 (FOR IS530.M1)

## **PRODUCT DESCRIPTION**

The thermal camera IS-TC1A.M1, in combination with the industrial smartphone IS530.M1 detects temperatures in the Ex-hazardous area from -40 °C to 330 °C in a matter of seconds via the Seek Thermal app (free download in Google Play Store). The thermal images and videos are processed and documented directly via the ISM interface of the IS530.M1 smartphone.

#### **Advantages**

- Power supply via the connected device, therefore no battery necessary
  - Capture, analyze and document thermal images
- Direct interface connection with the device, no Bluetooth® necessary
  - Direct data transfer via multifunctional (ISM) interface