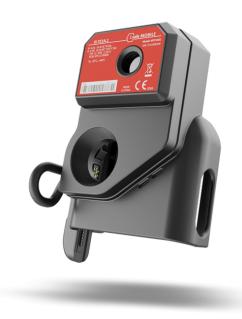

# ISAFE THERMAL CAMERA ADD-ON MINING IS-TC1A.M1 (FOR IS530.M1)

## **PRODUCT DESCRIPTION**

The thermal camera IS-TC1A.M1, in combination with the industrial smartphone IS530.M1 detects temperatures in the Ex-hazardous area from -40 °C to 330 °C in a matter of seconds via the Seek Thermal app (free download in Google Play Store). The thermal images and videos are processed and documented directly via the ISM interface of the IS530.M1 smartphone.

up to 300 m

up to 75 m

up to 25 m

Size: 112 x 82 x 50 mm

Weight: 195 g

**IP67** 

MIL-STD 810H

Usable from -20 °C to +55 °C