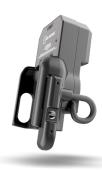

# ISAFE THERMAL CAMERA ADD-ON MINING IS-TC1A.M1 (FOR IS530.M1)

up to 300 m

up to 75 m

up to 25 m

Size: 112 x 82 x 50 mm

Weight: 195 g

**IP67** 

MIL-STD 810H

Usable from -20 °C to +55 °C