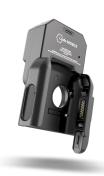

# ISAFE THERMAL CAMERA ADD-ON MINING IS-TC1A.M1 (FOR IS530.M1)

## **PRODUCT DESCRIPTION**

The thermal camera IS-TC1A.M1, in combination with the industrial smartphone IS530.M1 detects temperatures in the Ex-hazardous area from -40 °C to 330 °C in a matter of seconds via the Seek Thermal app (free download in Google Play Store). The thermal images and videos are processed and documented directly via the ISM interface of the IS530.M1 smartphone.

#### **Advantages**

- Power supply via the connected device, therefore no battery necessary
  - Capture, analyze and document thermal images
- Direct interface connection with the device, no Bluetooth® necessary
  - Direct data transfer via multifunctional (ISM) interface