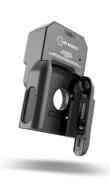

# ISAFE THERMAL CAMERA ADD-ON ZONE 1/21 IS-TC1A.1 (FOR IS530.1)

### **PRODUCT DESCRIPTION**

The thermal camera IS-TC1A.1, in combination with the industrial <u>smartphone IS530.1</u> detects temperatures in the Ex-hazardous area from -40 °C to 330 °C in a matter of seconds via the Seek Thermal app (free download in Google Play Store). The thermal images and videos are processed and documented directly via the ISM interface of the <u>IS530.1 smartphone</u>.

up to 75 m up to 25 m

**Dimensions** 

Size: 112,0 x 82,0 x 50 mm

Weight: 195 g

**Types of protection** 

IP68 dust-/waterproof MIL-STD 810H

Usable from -20 °C to +55 °C

Expand