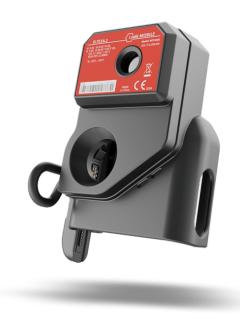

### **PRODUCT DESCRIPTION**

The thermal camera IS-TC1A.1, in combination with the industrial <u>smartphone IS530.1</u> detects temperatures in the Ex-hazardous area from -40 °C to 330 °C in a matter of seconds via the Seek Thermal app (free download in Google Play Store). The thermal images and videos are processed and documented directly via the ISM interface of the <u>IS530.1 smartphone</u>.

#### **Advantages**

- Capture, analyze and document thermal images
- Direct data transfer via multifunctional (ISM) interface
- Direct interface connection with the device, no Bluetooth® necessary
- Power supply via the connected device, therefore no battery necessary

up to 75 m up to 25 m

**Dimensions** 

Size: 112,0 x 82,0 x 50 mm

Weight: 195 g

**Types of protection** 

IP68 dust-/waterproof MIL-STD 810H

Usable from -20 °C to +55 °C

Expand