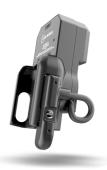

# ISAFE THERMAL CAMERA ADD-ON ZONE 1/21 IS-TC1A.1 (FOR IS530.1)

### **PRODUCT DESCRIPTION**

The thermal camera IS-TC1A.1, in combination with the industrial <u>smartphone IS530.1</u> detects temperatures in the Ex-hazardous area from -40 °C to 330 °C in a matter of seconds via the Seek Thermal app (free download in Google Play Store). The thermal images and videos are processed and documented directly via the ISM interface of the <u>IS530.1 smartphone</u>.

up to 75 m up to 25 m

**Dimensions** 

Size: 112,0 x 82,0 x 50 mm

Weight: 195 g

**Types of protection** 

IP68 dust-/waterproof MIL-STD 810H

Usable from -20 °C to +55 °C

Expand