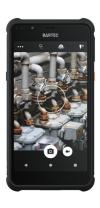

### **PRODUCT DESCRIPTION**

The thermal camera IS-TC1A.1, in combination with the industrial <u>smartphone IS530.1</u> detects temperatures in the Ex-hazardous area from -40 °C to 330 °C in a matter of seconds via the Seek Thermal app (free download in Google Play Store). The thermal images and videos are processed and documented directly via the ISM interface of the <u>IS530.1 smartphone</u>.

#### **Advantages**

- Capture, analyze and document thermal images
- Direct data transfer via multifunctional (ISM) interface
- Direct interface connection with the device, no Bluetooth® necessary
- Power supply via the connected device, therefore no battery necessary