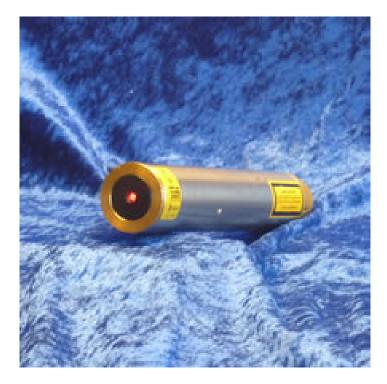

## LD-25 Intrinsically Safe Laser: SIM 13 - 0004 IEC EX ia I/IIC T3 / T4

This is the smallest laser in our range and is a low cost, consumable priced device. The LD25 is IEC EX ia Certified as an Intrinsically Safe Laser for use in underground coal mining and other hazardous areas. Designed to fit into the older Hexagonal Designed mounts. This smallest I.S. Laser (LD-25X-635P) is designed to be used up to a distance of 150 metres.

#### Features

- Battery life 50 hours
- Does not require battery connections
  - 150m Range and Light weight
  - Well protected in metal housing
    - Stainless steel outer body
- Heavy duty brass Inserts at each end
  - Push ON / OFF Switch at rear
  - Industry Standard for Mines
    - Made in Australia.
  - Excellent support and service