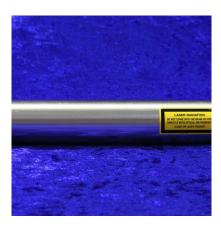

## LD-25 Intrinsically Safe Laser: SIM 13 - 0004 IEC EX ia I/IIC T3 / T4

This is the smallest laser in our range and is a low cost, consumable priced device. The LD25 is IEC EX ia Certified as an Intrinsically Safe Laser for use in underground coal mining and other hazardous areas. Designed to fit into the older Hexagonal Designed mounts. This smallest I.S. Laser (LD-25X-635P) is designed to be used up to a distance of 150 metres.

#### Features

- Battery life 50 hours
- Does not require battery connections
  - 150m Range and Light weight
  - Well protected in metal housing
    - Stainless steel outer body
- Heavy duty brass Inserts at each end
  - Push ON / OFF Switch at rear
  - Industry Standard for Mines
    - Made in Australia.
  - Excellent support and service

#### Approvals

- IEC COC IEC EX ia I/II C 135 Deg C (T4)
  - Group I EX ia, Class 2M Laser
  - Degree of Ingress Protection IP55

- Based on the LD60 I.S. Laser
- Available with Red Laser Output
- AA-size Powercell type PC15AU.