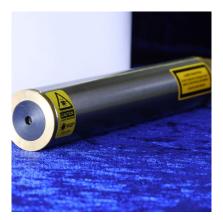

## LD-25 Intrinsically Safe Laser: SIM 13 - 0004 IEC EX ia I/IIC T3 / T4

This is the smallest laser in our range and is a low cost, consumable priced device. The LD25 is IEC EX ia Certified as an Intrinsically Safe Laser for use in underground coal mining and other hazardous areas. Designed to fit into the older Hexagonal Designed mounts. This smallest I.S. Laser (LD-25X-635P) is designed to be used up to a distance of 150 metres.

#### Features

- Battery life 50 hours
- Does not require battery connections
  - 150m Range and Light weight
  - Well protected in metal housing
    - Stainless steel outer body
- Heavy duty brass Inserts at each end
  - Push ON / OFF Switch at rear
  - Industry Standard for Mines
    - Made in Australia.
  - Excellent support and service