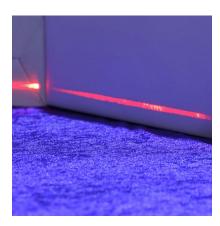

## LD-25 Intrinsically Safe Laser: SIM 13 - 0004 IEC EX ia I/IIC T3 / T4

This is the smallest laser in our range and is a low cost, consumable priced device. The LD25 is IEC EX ia Certified as an Intrinsically Safe Laser for use in underground coal mining and other hazardous areas. Designed to fit into the older Hexagonal Designed mounts. This smallest I.S. Laser (LD-25X-635P) is designed to be used up to a distance of 150 metres.