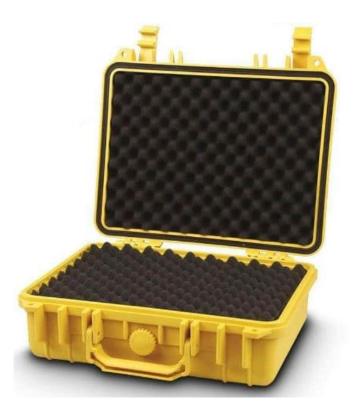

SAFE CASE

## **PRODUCT DESCRIPTION**

Protect your valuables against the elements!

• Manufactured from ultra-high impact structural polymer

• Includes purge valve for quick equalization after changes in atmospheric pressure

• Sealed for moisture protection.

• Valuables can fit into high-density foam insert, for total protection against elements, impact, vibration or

shock

• Ideal for Photographic & Electronic Equipment, Sporting Goods

• Ideal for Marine, 4WD, Camping & Job-site use

Measurements: 330 x 280 x 120MM

Internal Measurements: 300 x 220 x 90MM

Material: Ultra High Impact Structural Polymer

Weather resistance: IP67

NOTE: Case may vary slightly depending on Availability